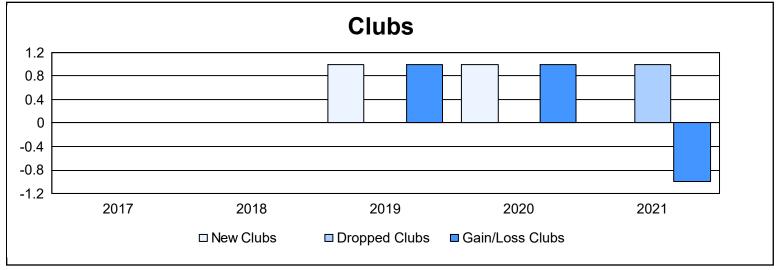

District 110CW As of June 2021 Cumulative

| Year      | New<br>Clubs | Dropped<br>Clubs | Gain/<br>Loss<br>Clubs | New<br>Members | Charter<br>Members | Reinstate<br>Members | Transfer<br>Members | Total<br>Member<br>Added | Total<br>Members<br>Dropped | Gain/<br>Loss<br>Members |
|-----------|--------------|------------------|------------------------|----------------|--------------------|----------------------|---------------------|--------------------------|-----------------------------|--------------------------|
| 2016-2017 | 0            | 0                | 0                      | 96             | 0                  | 6                    | 5                   | 107                      | 123                         | -16                      |
| 2017-2018 | 0            | 0                | 0                      | 110            | 0                  | 22                   | 12                  | 144                      | 153                         | -9                       |
| 2018-2019 | 1            | 0                | 1                      | 100            | 21                 | 8                    | 16                  | 145                      | 198                         | -53                      |
| 2019-2020 | 1            | 0                | 1                      | 138            | 23                 | 10                   | 13                  | 184                      | 155                         | 29                       |
| 2020-2021 | 0            | 1                | -1                     | 51             | 0                  | 13                   | 5                   | 69                       | 140                         | -71                      |
| Average   | 0            | 0                | 0                      | 99             | 9                  | 12                   | 10                  | 130                      | 154                         | -24                      |