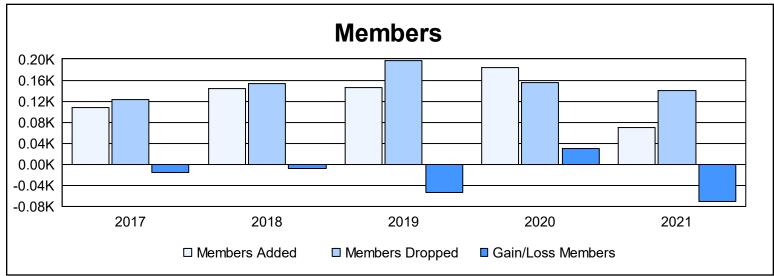

District 110CW As of June 2021 Cumulative

| Year      | New<br>Clubs | Dropped<br>Clubs | Gain/<br>Loss<br>Clubs | New<br>Members | Charter<br>Members | Reinstate<br>Members | Transfer<br>Members | Total<br>Member<br>Added | Total<br>Members<br>Dropped | Gain/<br>Loss<br>Members |
|-----------|--------------|------------------|------------------------|----------------|--------------------|----------------------|---------------------|--------------------------|-----------------------------|--------------------------|
| 2016-2017 | 0            | 0                | 0                      | 96             | 0                  | 6                    | 5                   | 107                      | 123                         | -16                      |
| 2017-2018 | 0            | 0                | 0                      | 110            | 0                  | 22                   | 12                  | 144                      | 153                         | -9                       |
| 2018-2019 | 1            | 0                | 1                      | 100            | 21                 | 8                    | 16                  | 145                      | 198                         | -53                      |
| 2019-2020 | 1            | 0                | 1                      | 138            | 23                 | 10                   | 13                  | 184                      | 155                         | 29                       |
| 2020-2021 | 0            | 1                | -1                     | 51             | 0                  | 13                   | 5                   | 69                       | 140                         | -71                      |
| Average   | 0            | 0                | 0                      | 99             | 9                  | 12                   | 10                  | 130                      | 154                         | -24                      |