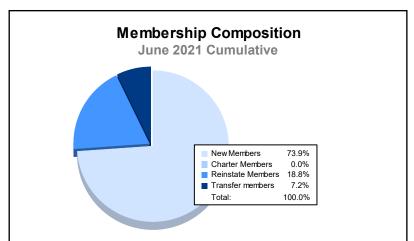

District 110CW As of June 2021 Cumulative

| Year      | New<br>Clubs | Dropped<br>Clubs | Gain/<br>Loss<br>Clubs | New<br>Members | Charter<br>Members | Reinstate<br>Members | Transfer<br>Members | Total<br>Member<br>Added | Total<br>Members<br>Dropped | Gain/<br>Loss<br>Members |
|-----------|--------------|------------------|------------------------|----------------|--------------------|----------------------|---------------------|--------------------------|-----------------------------|--------------------------|
| 2016-2017 | 0            | 0                | 0                      | 96             | 0                  | 6                    | 5                   | 107                      | 123                         | -16                      |
| 2017-2018 | 0            | 0                | 0                      | 110            | 0                  | 22                   | 12                  | 144                      | 153                         | -9                       |
| 2018-2019 | 1            | 0                | 1                      | 100            | 21                 | 8                    | 16                  | 145                      | 198                         | -53                      |
| 2019-2020 | 1            | 0                | 1                      | 138            | 23                 | 10                   | 13                  | 184                      | 155                         | 29                       |
| 2020-2021 | 0            | 1                | -1                     | 51             | 0                  | 13                   | 5                   | 69                       | 140                         | -71                      |
| Average   | 0            | 0                | 0                      | 99             | 9                  | 12                   | 10                  | 130                      | 154                         | -24                      |